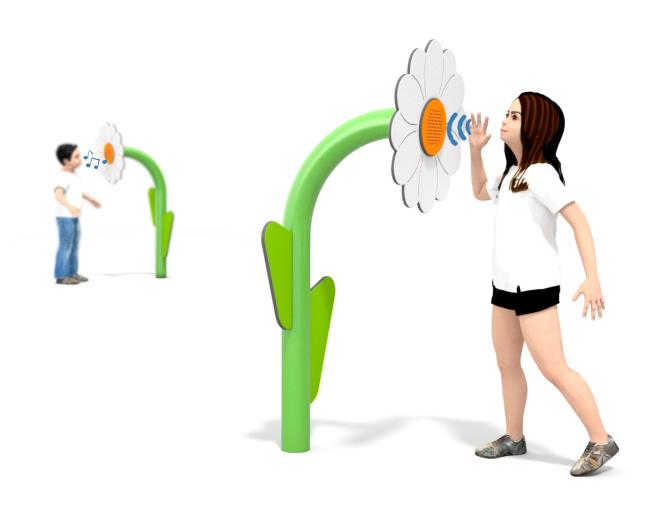

## INFORMATION ABOUT THE PRODUCT

| Dimensions                                                                                           | 38 x 51 cm   |
|------------------------------------------------------------------------------------------------------|--------------|
| Safety zone                                                                                          | 338 x 351 cm |
| Free space                                                                                           | 10 m²        |
| Overall height                                                                                       | 113 cm       |
| Free fall height                                                                                     |              |
| Amount of users                                                                                      | 2            |
| Product complies with PN-EN 1176-1:2017                                                              | YES          |
| Availability of spare parts                                                                          | YES          |
| Age range                                                                                            | 3-12         |
| According to PN-EN 1176-1:2017 norm, the product requires applying a safety surface according to the |              |
| product's free fall height.                                                                          |              |