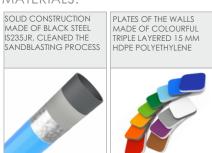

|              |
| Amount of users                                                                                      | 2            |
| Product complies with PN-EN 1176-1:2017                                                              | YES          |
| Availability of spare parts                                                                          | YES          |
| Age range                                                                                            | 3-12         |
| According to PN-EN 1176-1:2017 norm, the product requires applying a safety surface according to the |              |
| product's free fall height.                                                                          |              |











4075

## **SINGLE**



## MATERIALS: