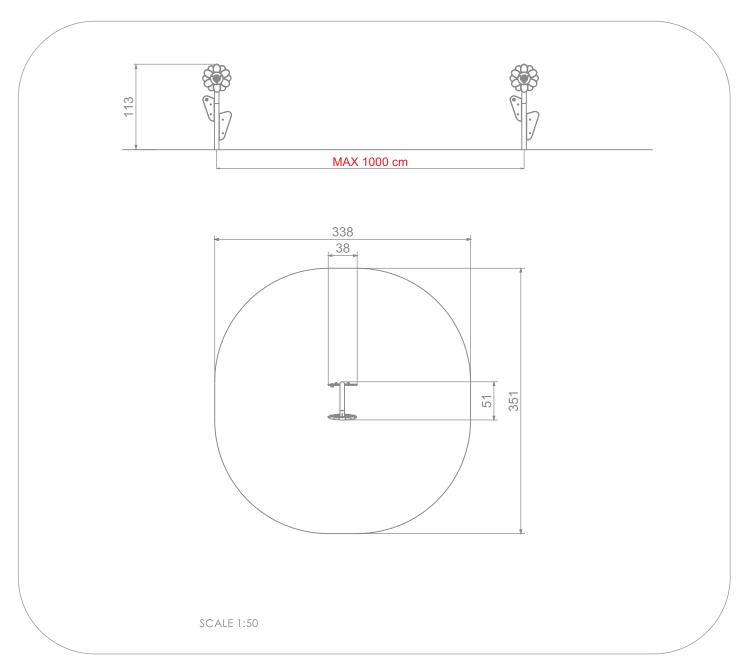

## INFORMATION ABOUT THE PRODUCT

| Dimensions                                                                                           | 38 x 51 cm   |
|------------------------------------------------------------------------------------------------------|--------------|
| Safety zone                                                                                          | 338 x 351 cm |
| Free space                                                                                           | 10 m²        |
| Overall height                                                                                       | 113 cm       |
| Free fall height                                                                                     |              |
| Amount of users                                                                                      | 2            |
| Product complies with PN-EN 1176-1:2017                                                              | YES          |
| Availability of spare parts                                                                          | YES          |
| Age range                                                                                            | 3-12         |
| According to PN-EN 1176-1:2017 norm, the product requires applying a safety surface according to the |              |
| product's free fall height.                                                                          |              |